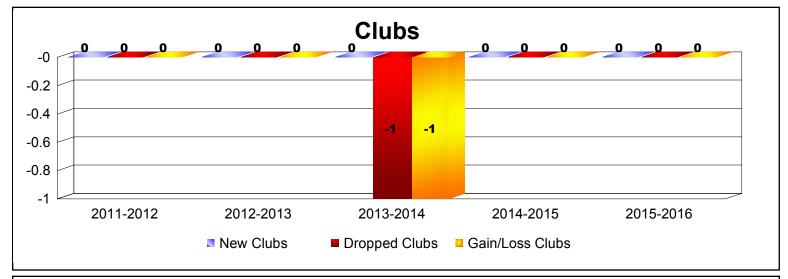

| Year      | New<br>Clubs | Dropped<br>Clubs | Gain/<br>Loss<br>Clubs | New<br>Members | Charter<br>Members | Reinstate<br>Members | Transfer<br>Members | Total<br>Member<br>Added | Total<br>Members<br>Dropped | Gain/<br>Loss<br>Members |
|-----------|--------------|------------------|------------------------|----------------|--------------------|----------------------|---------------------|--------------------------|-----------------------------|--------------------------|
| 2011-2012 | 0            | 0                | 0                      | 76             | 0                  | 9                    | 7                   | 92                       | -125                        | -33                      |
| 2012-2013 | 0            | 0                | 0                      | 62             | 0                  | 9                    | 6                   | 77                       | -116                        | -39                      |
| 2013-2014 | 0            | -1               | -1                     | 100            | 0                  | 10                   | 6                   | 116                      | -98                         | 18                       |
| 2014-2015 | 0            | 0                | 0                      | 82             | 1                  | 3                    | 8                   | 94                       | -84                         | 10                       |
| 2015-2016 | 0            | 0                | 0                      | 74             | 0                  | 3                    | 3                   | 80                       | -116                        | -36                      |
| Average   | 0            | 0                | 0                      | 79             | 0                  | 7                    | 6                   | 92                       | -108                        | -16                      |