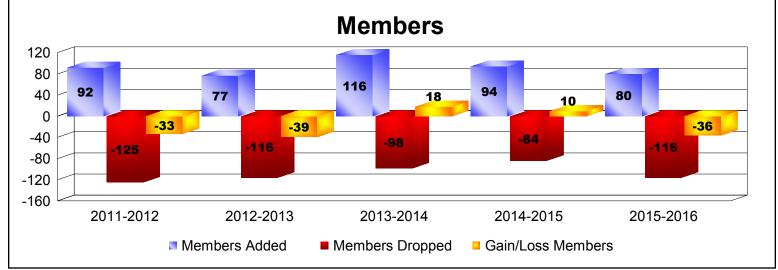

| Year      | New<br>Clubs | Dropped<br>Clubs | Gain/<br>Loss<br>Clubs | New<br>Members | Charter<br>Members | Reinstate<br>Members | Transfer<br>Members | Total<br>Member<br>Added | Total<br>Members<br>Dropped | Gain/<br>Loss<br>Members |
|-----------|--------------|------------------|------------------------|----------------|--------------------|----------------------|---------------------|--------------------------|-----------------------------|--------------------------|
| 2011-2012 | 0            | 0                | 0                      | 76             | 0                  | 9                    | 7                   | 92                       | -125                        | -33                      |
| 2012-2013 | 0            | 0                | 0                      | 62             | 0                  | 9                    | 6                   | 77                       | -116                        | -39                      |
| 2013-2014 | 0            | -1               | -1                     | 100            | 0                  | 10                   | 6                   | 116                      | -98                         | 18                       |
| 2014-2015 | 0            | 0                | 0                      | 82             | 1                  | 3                    | 8                   | 94                       | -84                         | 10                       |
| 2015-2016 | 0            | 0                | 0                      | 74             | 0                  | 3                    | 3                   | 80                       | -116                        | -36                      |
| Average   | 0            | 0                | 0                      | 79             | 0                  | 7                    | 6                   | 92                       | -108                        | -16                      |