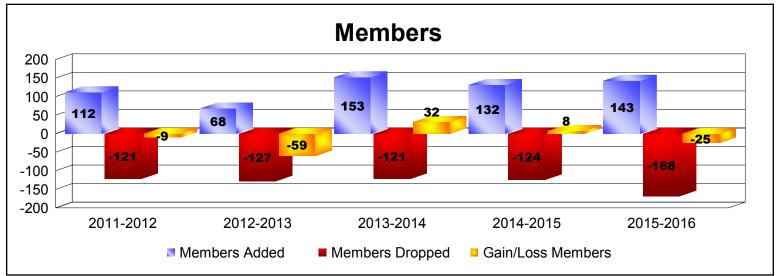

MBR0065 Page 1 of 2 9/15/2016 10:41:27AM

| Year      | New<br>Clubs | Dropped<br>Clubs | Gain/<br>Loss<br>Clubs | New<br>Members | Charter<br>Members | Reinstate<br>Members | Transfer<br>Members | Total<br>Member<br>Added | Total<br>Members<br>Dropped | Gain/<br>Loss<br>Members |
|-----------|--------------|------------------|------------------------|----------------|--------------------|----------------------|---------------------|--------------------------|-----------------------------|--------------------------|
| 2011-2012 | 0            | -1               | -1                     | 89             | 0                  | 12                   | 11                  | 112                      | -121                        | -9                       |
| 2012-2013 | 0            | -2               | -2                     | 61             | 0                  | 1                    | 6                   | 68                       | -127                        | -59                      |
| 2013-2014 | 1            | -2               | -1                     | 88             | 39                 | 4                    | 22                  | 153                      | -121                        | 32                       |
| 2014-2015 | 0            | -3               | -3                     | 93             | 17                 | 6                    | 16                  | 132                      | -124                        | 8                        |
| 2015-2016 | 1            | 0                | 1                      | 97             | 32                 | 3                    | 11                  | 143                      | -168                        | -25                      |
| Average   | 0            | -2               | -1                     | 86             | 18                 | 5                    | 13                  | 122                      | -132                        | -11                      |