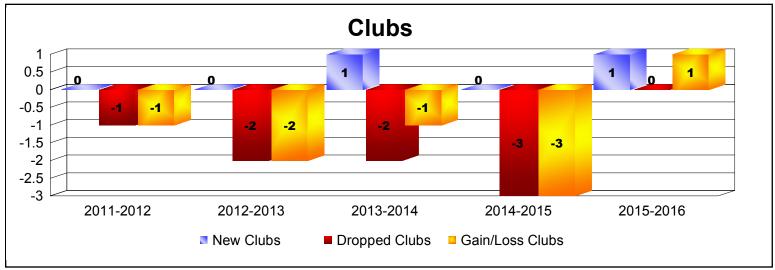

MBR0065 Page 1 of 2 9/15/2016 10:41:27AM

| Year      | New<br>Clubs | Dropped<br>Clubs | Gain/<br>Loss<br>Clubs | New<br>Members | Charter<br>Members | Reinstate<br>Members | Transfer<br>Members | Total<br>Member<br>Added | Total<br>Members<br>Dropped | Gain/<br>Loss<br>Members |
|-----------|--------------|------------------|------------------------|----------------|--------------------|----------------------|---------------------|--------------------------|-----------------------------|--------------------------|
| 2011-2012 | 0            | -1               | -1                     | 89             | 0                  | 12                   | 11                  | 112                      | -121                        | -9                       |
| 2012-2013 | 0            | -2               | -2                     | 61             | 0                  | 1                    | 6                   | 68                       | -127                        | -59                      |
| 2013-2014 | 1            | -2               | -1                     | 88             | 39                 | 4                    | 22                  | 153                      | -121                        | 32                       |
| 2014-2015 | 0            | -3               | -3                     | 93             | 17                 | 6                    | 16                  | 132                      | -124                        | 8                        |
| 2015-2016 | 1            | 0                | 1                      | 97             | 32                 | 3                    | 11                  | 143                      | -168                        | -25                      |
| Average   | 0            | -2               | -1                     | 86             | 18                 | 5                    | 13                  | 122                      | -132                        | -11                      |